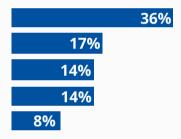

## **Top Investment Sectors in CA**

Manufacturing - Metals

**Professional Services** 

**Accommodation Services** 

Agriculture and Forestry

Manufacturing - Food & Clothing