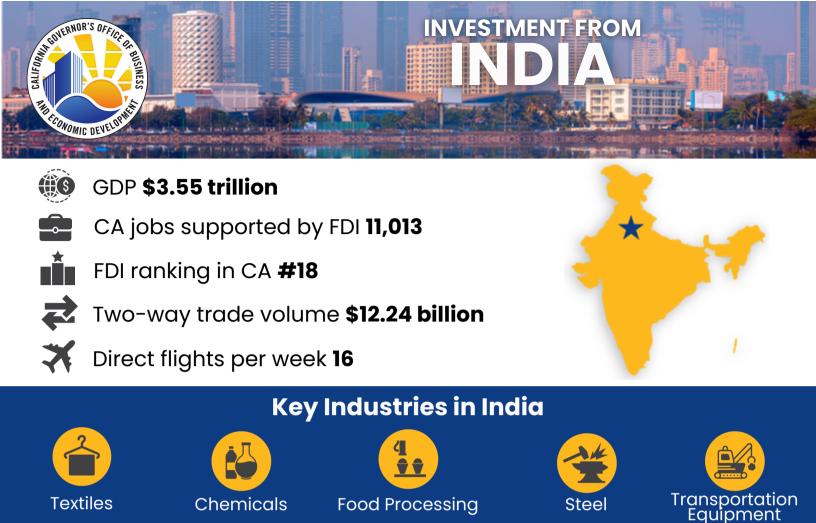

#### **Top Investment Sectors in CA**

| Professional Services  | 62% |
|------------------------|-----|
| Information            | 6%  |
| Transport/Warehousing  | 6%  |
| Manufacturing - Metals | 4%  |
| Wholesale Trade        | 3%  |

# Bay Area

**Top Investment Destinations** 

- \_\_\_\_\_
- Los Angeles County
- Inland Empire
- Central Coast
- **1**5 Orange County

## California Presence

**Consulate General** 

San Francisco

### **Additional Resources**

SelectUSA India Factsheet

SelectUSA EDO Resources

USCS Country Commercial Guide

#### CIA World Factbook

| Contact or follow us: | <u>Website</u> | <u>Email</u> | X | <u>LinkedIn</u> |
|-----------------------|----------------|--------------|---|-----------------|
|                       |                |              |   |